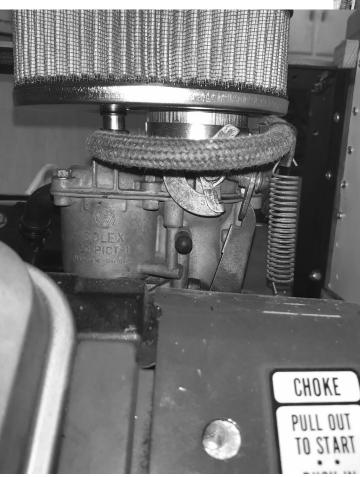

## J-22 VW Carb Adapter By Lee Seats

I MADE A ADAPTER to fit a VW Solex 30 PICT-1 carb to the 18HP Vanguard intake used in the Club Special. I used 1/4-in aluminum plate with hole patterns to match the intake and the carb. The intake bolts to the adapter from the bottom using the original bolts into holes tapped into the plate. The carb is attached with flat head bolts through the plate into threaded holes in the carb base. I had to rotate the carburetor 90 degrees to provide enough clearance to achieve full open throttle.

A key benefit of this carburetor is that it has an accelerator pump to help with off-idle response. I did not need to adjust the stock VW jetting for the Vanguard.

This approach can be "adapted" to a variety of other engines that have a downdraft setup.